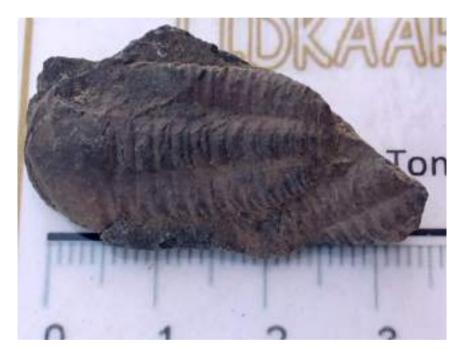

## Ellipsocephalus hoffi (Schloteim, 1823) (TH28n)

*Ellipsocephalus* → Redlichiida → Redlichiina → Ellipsocephaloidea → Ellipsocephaloidea

Provenance: Czech republic; "Jince"

Formation: ? Fm Age: Cambrian

**Details**: Complete specimen with some damage (the partial on top of which it lays was not worthy to get a separate numbering, for sure). A friend vendor was offered a box of Czech trilobites (mostly bits), and asked me to make an evaluation of the content (some tags had been displaced). In the end, I was offered the box at the little money I had left that day.