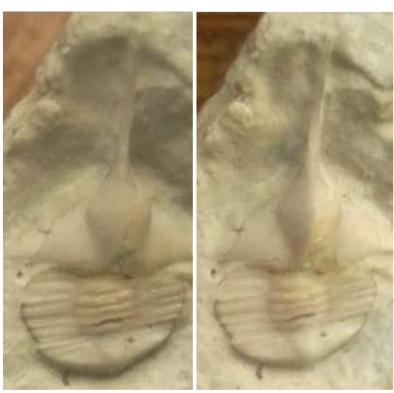

## Lonchodomas mcgheei Decker, 1931 (TH407 + 407a)

**Lonchodomas** → Trinucleida → Trinucleina → Trinucleoidea → Raphiophoridae

Provenance: United States; Oklahoma, Carter County

**Formation**: Viola Fm **Age**: Lower Ordovician

**Details**: Complete specimen alongside a cephalon with partial bits of 2 thorax segments attached. Detail images of complete specimen done with different lighting angles. Some controvery in the info given and info found. According to Biolib.cz, the Viola Limestone Fm is actually Middle to Upper Ordovician! Also, according to Wikipedia, *L. mcgheei* (synonym *Ampyx mcgheei*) would be from southern Oklahoma's Bromide Fm (also Upper Ordovician).