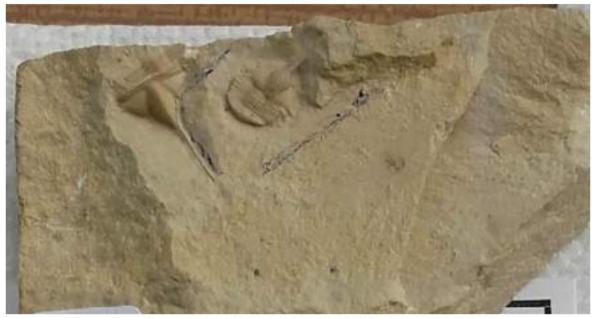

## Lonchodomas mcgheei Decker, 1931 (TH407 + 407a)

**Lonchodomas** → Trinucleida → Trinucleina → Trinucleoidea → Raphiophoridae

Provenance: United States; Oklahoma, Carter County

**Formation**: Viola Fm **Age**: Lower Ordovician

**Details**: Complete specimen alongside a cephalon with partial bits of 2 thorax segments attached. Detail images of complete specimen done with different lighting angles. Some controvery in the info given and info found. According to Biolib.cz, the Viola Limestone Fm is actually Middle to Upper Ordovician! Also, according to Wikipedia, *L. mcgheei* (synonym *Ampyx mcgheei*) would be from southern Oklahoma's Bromide Fm (also Upper Ordovician).