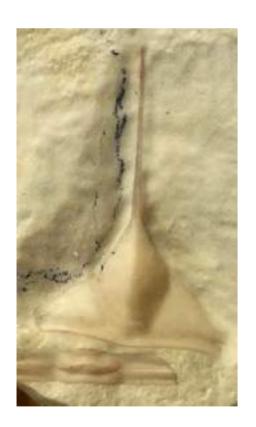

## Lonchodomas mcgheei Decker, 1931 (TH407 + 407a)

**Lonchodomas** → Trinucleida → Trinucleina → Trinucleoidea → Raphiophoridae

Provenance: United States; Oklahoma, Carter County

**Formation**: Viola Fm **Age**: Lower Ordovician

**Details**: Complete specimen alongside a cephalon with partial bits of 2 thorax segments attached. Detail images of complete specimen done with different lighting angles. Some controvery in the info given and info found. According to Biolib.cz, the Viola Limestone Fm is actually Middle to Upper Ordovician! Also, according to Wikipedia, *L. mcgheei* (synonym *Ampyx mcgheei*) would be from southern Oklahoma's Bromide Fm (also Upper Ordovician).