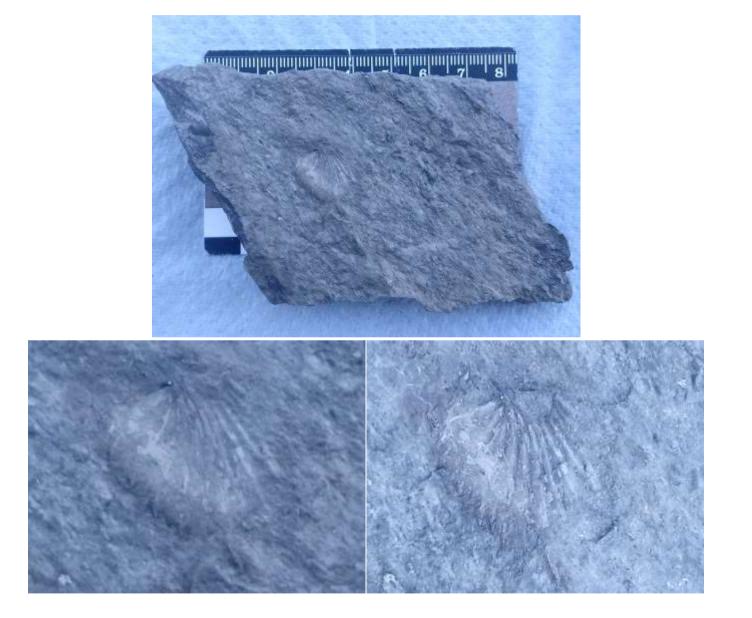

Thysanopeltis sp. (TH627)

**Thysanopeltis**  $\rightarrow$  Corynexochida  $\rightarrow$  Illaenina  $\rightarrow$  Illaenoidea  $\rightarrow$  Styginidae/Scutelluidae

**Provenance** : Belgium, Beauraign **Formation** : Jemelle Fm, Vieux Moulin Mbr **Age** : Middle Devonian (early Eifelian)

**Details** : Eroded partial pygidium. Again, sorry for the poor quality of the images. As mentioned already elsewhere, I preferably do my photography by counter-light on a sunlit day, but at this occasion the sky was again completely overcast. I promise to exchange this file with better images one day (please be patient).