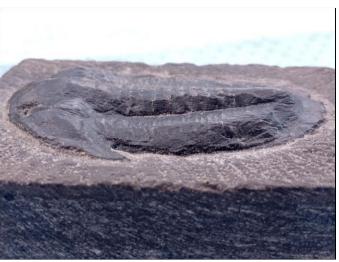

## Norinia convexa (Troedsson, 1937) (TH360a)

*Norinia* → Asaphida → Asaphidae → Asaphidae

Provenance: China; Hunan, Yongshun province, Yin Chufu

Formation: ? Fm

Age: Ordovician, Middle Arenigian

**Details**: Complete articulated specimen (see also TH360 for slightly disarticulated specimen), but regretfully somewhat eroded (the condition in which this species appears rather frequently on the "market").

somewhat eroued (the condition in which this species appears rather frequently on the market ).

**Bought on**: 27/08/2020

Bought at: Salle Omni Sports, Bernissart

Event: Bernissart 2020