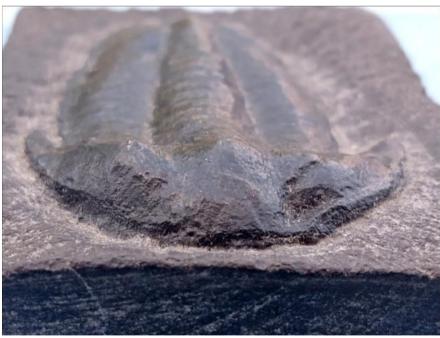

## Norinia convexa (Troedsson, 1937) (TH360a)

*Norinia* → Asaphida → Asaphidae → Asaphidae

Provenance: China; Hunan, Yongshun province, Yin Chufu

Formation: ? Fm

Age: Ordovician, Middle Arenigian

**Details**: Complete articulated specimen (see also TH360 for slightly disarticulated specimen), but regretfully somewhat eroded (the condition in which this species appears rather frequently on the "market").

somewhat eroued (the condition in which this species appears rather frequently on the market ).

**Bought on**: 27/08/2020

Bought at: Salle Omni Sports, Bernissart

Event: Bernissart 2020