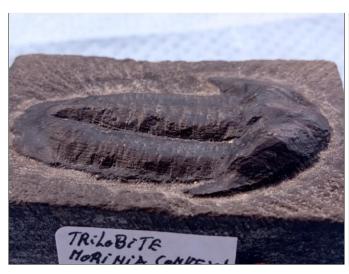

## Norinia convexa (Troedsson, 1937) (TH360a)

*Norinia* → Asaphida → Asaphidae → Asaphidae

Provenance: China; Hunan, Yongshun province, Yin Chufu

Formation: ? Fm

Age: Ordovician, Middle Arenigian

**Details**: Complete articulated specimen (see also TH360 for slightly disarticulated specimen), but regretfully somewhat eroded (the condition in which this species appears rather frequently on the "market").

somewhat eroued (the condition in which this species appears rather frequently on the market ).

**Bought on**: 27/08/2020

Bought at: Salle Omni Sports, Bernissart

Event: Bernissart 2020