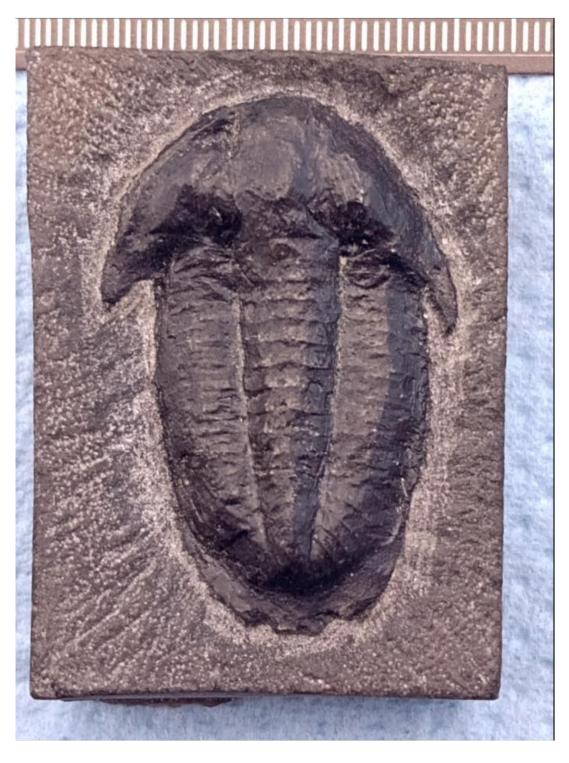

## Norinia convexa (Troedsson, 1937) (TH360a)

*Norinia* → Asaphida → Asaphidae → Asaphidae

Provenance: China; Hunan, Yongshun province, Yin Chufu

Formation: ? Fm

Age: Ordovician, Middle Arenigian

**Details**: Complete articulated specimen (see also TH360 for slightly disarticulated specimen), but regretfully somewhat eroded (the condition in which this species appears rather frequently on the "market").

somewhat eroued (the condition in which this species appears rather frequently on the market ).

**Bought on**: 27/08/2020

Bought at: Salle Omni Sports, Bernissart

Event: Bernissart 2020