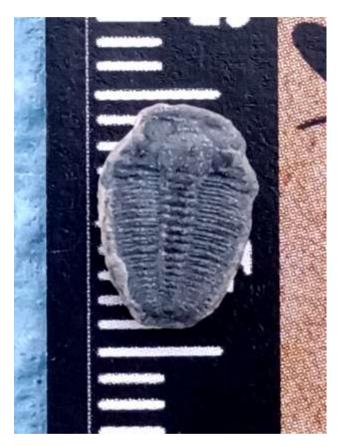

## Bolaspidella housensis (Walcott, 1886) (TH559a)

Bolaspidella → Order Uncertain (ex-Ptychopariida) → Menomoniidae

Provenance: USA; Utah, Millard County

**Formation**: ? Fm **Age**: Middle Cambrian

**Details**: Near-complete specimen, missing librigenae...and with barely any matrix. From old collection. According to my info (not provided with purchase), this species is from the Wheeler Shale Fm in the House Range. If I'm not mistaken, I got this free with multiple purchases. Addition to the collection thanks to Marco Maas.