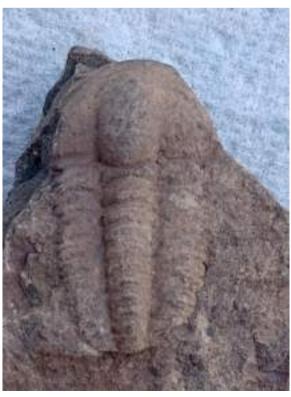

## Ellipsocephalus hoffi (Schloteim, 1823) (TH280)

*Ellipsocephalus* → Redlichiida → Redlichiina → Ellipsocephaloidea → Ellipsocephaloidea

Provenance: Czech republic; "Jince"

Formation: ? Fm Age: Cambrian

**Details**: Complete specimen with minor damage (the partials were again not given separate numbering – see TH28n). A friend vendor was offered a box of Czech trilobites (mostly bits), and asked me to make an evaluation of the content (some tags had been displaced). In the end, I was offered the box at the little money I had left that day.

**Bought on**: 02/12/2018

Bought at: CC 't Spoor, Harelbeke

Event: Lithos, 2018