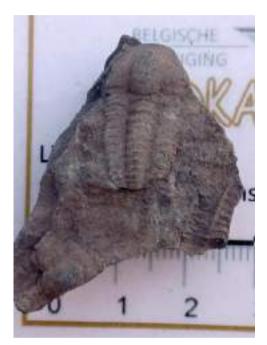

## Ellipsocephalus hoffi (Schloteim, 1823) (TH280)

*Ellipsocephalus* → Redlichiida → Redlichiina → Ellipsocephaloidea → Ellipsocephaloidea

Provenance: Czech republic; "Jince"

Formation: ? Fm Age: Cambrian

**Details**: Complete specimen with minor damage (the partials were again not given separate numbering – see TH28n). A friend vendor was offered a box of Czech trilobites (mostly bits), and asked me to make an evaluation of the content (some tags had been displaced). In the end, I was offered the box at the little money I had left that day.

**Bought on**: 02/12/2018

Bought at: CC 't Spoor, Harelbeke

Event: Lithos, 2018